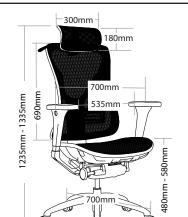

#### >> FEATURES

- » Adjustable seat height cable controlled
- » Adjustable seat and back angle cable controlled
- » Adjustable seat depth (seat slider) cable controlled
- » Adjustable weight tension
- » Ratchet back
- » Adjustable lumbar
- » Adjustable arms
- » Optional adjustable headrest
- » Coat rack
- » Mesh seat and back only
- » Synchron mechanism with 3 locking positions
- » 700mm aluminium base
- » Available in black only
- » Minor assembly required
- » Suitable for indoor use only
- » 5 year warranty
- » Weight limit is 120kg