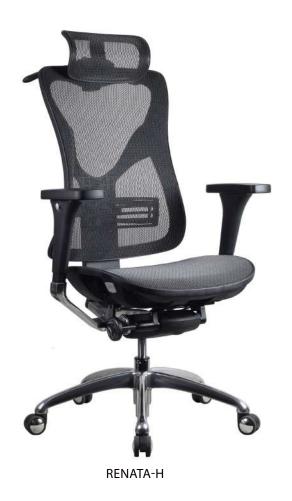

#### >> FEATURES

- » Adjustable seat height cable controlled
- » Adjustable seat and back angle cable controlled
- » Adjustable seat depth (seat slider) cable controlled
- » Adjustable weight tension
- » Ratchet back
- » Adjustable lumbar
- » Adjustable arms
- » Optional adjustable headrest
- » Coat rack
- » Mesh seat and back only
- » Synchron mechanism with 3 locking positions
- » 700mm aluminium base
- » Available in black only
- » Minor assembly required
- » Suitable for indoor use only
- » 5 year warranty
- » Weight limit is 120kg

#### INDOOR USE ONLY

X Do not use as a step ladder

470mm

RENATA-H