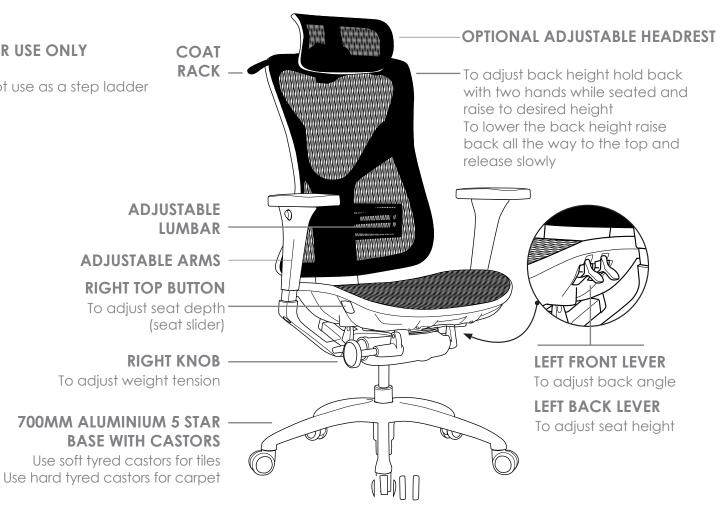

#### >> FEATURES

- » Adjustable seat height cable controlled
- » Adjustable seat and back angle cable controlled
- » Adjustable seat depth (seat slider) cable controlled
- » Adjustable weight tension
- » Ratchet back
- » Adjustable lumbar
- » Adjustable arms
- » Optional adjustable headrest
- » Coat rack
- » Mesh seat and back only
- » Synchron mechanism with 3 locking positions
- » 700mm aluminium base
- » Available in black only
- » Minor assembly required
- » Suitable for indoor use only
- » 5 year warranty
- » Weight limit is 120kg

#### INDOOR USE ONLY

X Do not use as a step ladder

470mm

RENATA-H