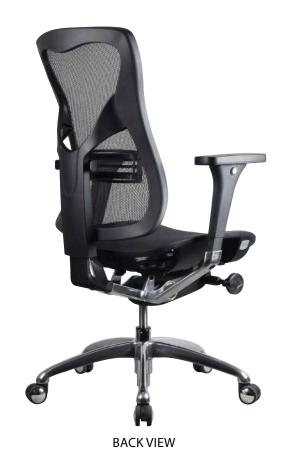

#### >> FEATURES

- » Adjustable seat height cable controlled
- » Adjustable seat and back angle cable controlled
- » Adjustable seat depth (seat slider) cable controlled
- » Adjustable weight tension
- » Ratchet back
- » Adjustable lumbar
- » Adjustable arms
- » Optional adjustable headrest
- » Coat rack
- » Mesh seat and back only
- » Synchron mechanism with 3 locking positions
- » 700mm aluminium base
- » Available in black only
- » Minor assembly required
- » Suitable for indoor use only
- » 5 year warranty
- » Weight limit is 120kg