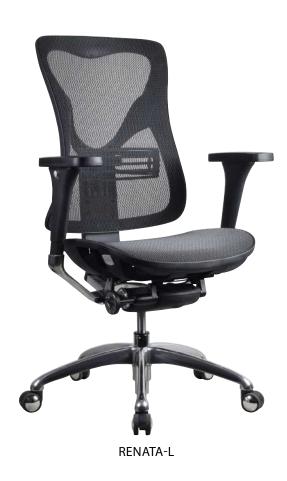

#### >> FEATURES

- » Adjustable seat height cable controlled
- » Adjustable seat and back angle cable controlled
- » Adjustable seat depth (seat slider) cable controlled
- » Adjustable weight tension
- » Ratchet back
- » Adjustable lumbar
- » Adjustable arms
- » Optional adjustable headrest
- » Coat rack
- » Mesh seat and back only
- » Synchron mechanism with 3 locking positions
- » 700mm aluminium base
- » Available in black only
- » Minor assembly required
- » Suitable for indoor use only
- » 5 year warranty
- » Weight limit is 120kg