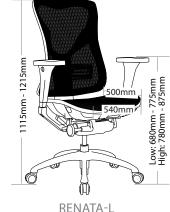

#### >> FEATURES

- » Adjustable seat height cable controlled
- » Adjustable seat and back angle cable controlled
- » Adjustable seat depth (seat slider) cable controlled
- » Adjustable weight tension
- » Ratchet back
- » Adjustable lumbar
- » Adjustable arms
- » Optional adjustable headrest
- » Coat rack
- » Mesh seat and back only
- » Synchron mechanism with 3 locking positions
- » 700mm aluminium base
- » Available in black only
- » Minor assembly required
- » Suitable for indoor use only
- » 5 year warranty
- » Weight limit is 120kg