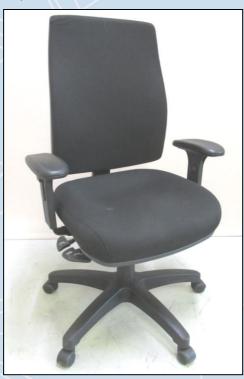

This certification is valid for three years but may be suspended, revoked or renewed.

| <u>Components</u>           | Identification                                      |
|-----------------------------|-----------------------------------------------------|
| Arms: Height Adjustable     | Style I-C Arms                                      |
| Mechanism                   | Style MECH28                                        |
| Seat Slider                 | No                                                  |
| Pedestal Base               | Style BAS1-350 Black Base<br>Style BAS4 Chrome Base |
| Minimum Class of Gas Spring | 2                                                   |
| Gas Spring                  | Style GAS2A                                         |
| Castors: Friction           | Style CAST1-OFF/SF<br>Style CAST1-OFF/HF            |
| Castors: Free Wheeling      | Style CAST1 Black Castor                            |
| Foam: Seat                  | Style Moulded Foam                                  |
| Foam: Back                  | Style Moulded Foam                                  |
|                             |                                                     |