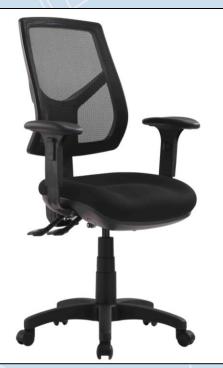

### Product name: Rio Mesh Chair Low and High Back Standard Seat

Company:

#### Identification Components Arms: Height Adjustable Style I-C Arms Mechanism Style MECH 26 Seat Slider NO Pedestal Base Style BAS1-300 Black Base Style BAS1-350 Black Base Style BAS4 Chrome Base Minimum Class of Gas Spring 2 **Gas Spring** Style GAS1A **Castors: Friction** Style CAST1-OFF/SF Style CAST1-OFF/HF **Castors: Free Wheeling** Style CAST1 Black Castor Style Moulded Foam Foam: Seat Mesh: Back Style Mesh