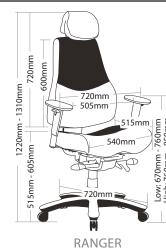

## RANGER

## >> FEATURES

- » Adjustable seat height
- » Adjustable seat and back angle
- » Adjustable seat depth (seat slider)
- » Adjustable weight tension
- » Adjustable headrest
- » Adjustable arms
- » Moulded seat and back foam
- » Saddle seat
- » Double steel strengthened for both seat and back
- » Synchron mechanism with 3 locking positions
- » 720mm aluminium base
- » Brake castors
- » Available in black and grey only
- » AFRDI tested to level 6
- » AFRDI tested to multi shift use 160kg
- » Minor assembly required
- » Suitable for indoor use only
- » 7 year warranty
- » Weight limit is 160kg