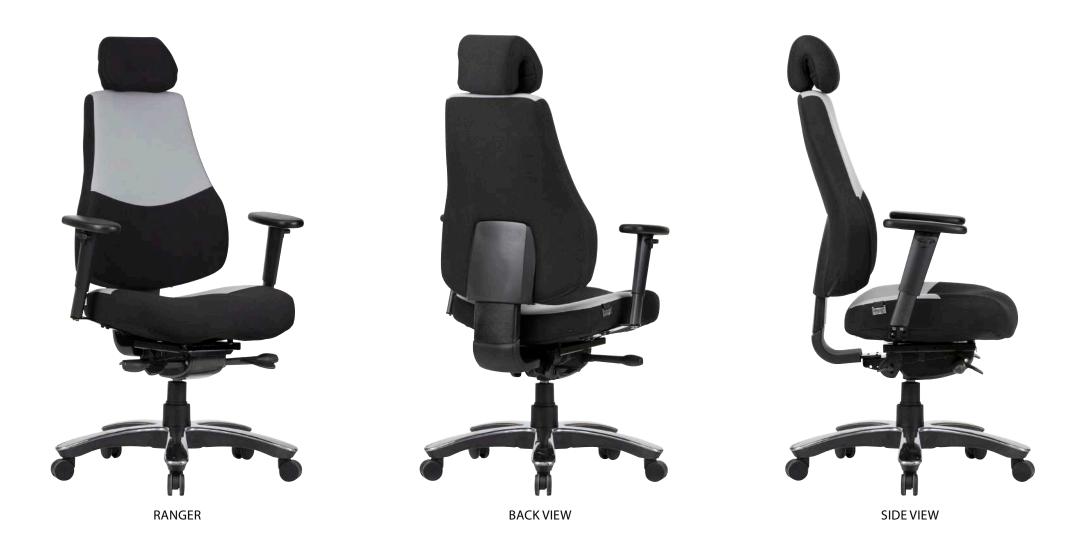

## RANGER

## >> FEATURES

- » Adjustable seat height
- » Adjustable seat and back angle
- » Adjustable seat depth (seat slider)
- » Adjustable weight tension
- » Adjustable headrest
- » Adjustable arms
- » Moulded seat and back foam
- » Saddle seat
- » Double steel strengthened for both seat and back
- » Synchron mechanism with 3 locking positions
- » 720mm aluminium base
- » Brake castors
- » Available in black and grey only
- » AFRDI tested to level 6
- » AFRDI tested to multi shift use 160kg
- » Minor assembly required
- » Suitable for indoor use only
- » 7 year warranty
- » Weight limit is 160kg