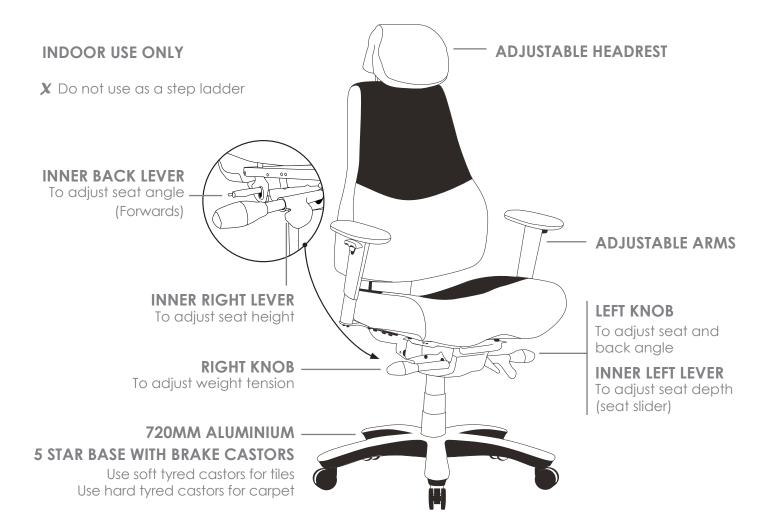

## >> FEATURES

- » Adjustable seat height
- » Adjustable seat and back angle
- » Adjustable seat depth (seat slider)
- » Adjustable weight tension
- » Adjustable headrest
- » Adjustable arms
- » Moulded seat and back foam
- » Saddle seat
- » Double steel strengthened for both seat and back
- » Synchron mechanism with 3 locking positions
- » 720mm aluminium base
- » Brake castors
- » Available in black and grey only
- » AFRDI tested to level 6
- » AFRDI tested to multi shift use 160kg
- » Minor assembly required
- » Suitable for indoor use only
- » 7 year warranty
- » Weight limit is 160kg

## **RANGER** MULTI SHIFT SEATING

\* Please note that the Headrest should not be used to manoeuvre the chair.