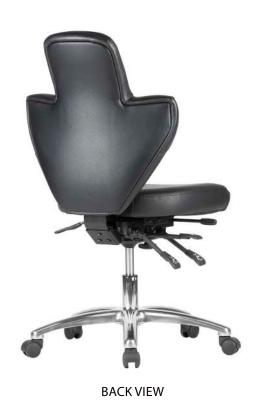

### 4TH RIGHT LEVER

To adjust back angle

### 3RD RIGHT LEVER

To adjust seat height

#### **2ND RIGHT LEVER**

To adjust seat angle (backwards)

### **1ST RIGHT KNOB**

To adjust seat angle (forwards)

## 700MM ALUMINIUM 5 STAR BASE WITH CASTORS

Use soft tyred castors for tiles Use hard tyred castors for carpet