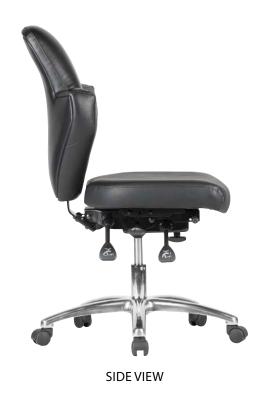

### >> FEATURES

- » Adjustable seat height
- » Adjustable seat and back angle
- » Adjustable seat depth (seat slider)
- » Adjustable weight tension
- » 700mm aluminium base
- » Available in black PU only
- » Minor assembly required
- » Suitable for indoor use only
- » 5 year warranty
- » Weight limit is 140kg