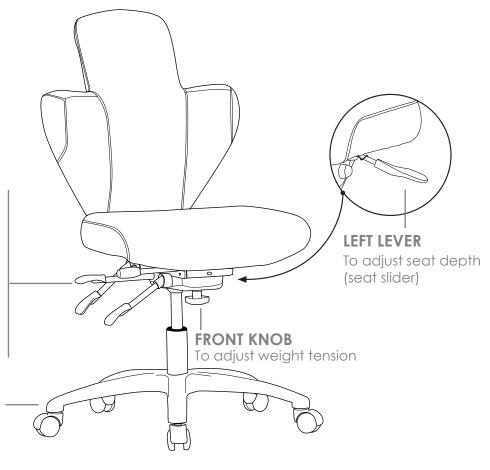

### 4TH RIGHT LEVER

To adjust back angle

### 3RD RIGHT LEVER

To adjust seat height

#### **2ND RIGHT LEVER**

To adjust seat angle (backwards)

### **1ST RIGHT KNOB**

To adjust seat angle (forwards)

## 700MM ALUMINIUM 5 STAR BASE WITH CASTORS

Use soft tyred castors for tiles Use hard tyred castors for carpet