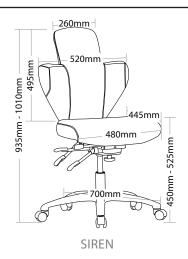

### >> FEATURES

- » Adjustable seat height
- » Adjustable seat and back angle
- » Adjustable seat depth (seat slider)
- » Adjustable weight tension
- » 700mm aluminium base
- » Available in black PU only
- » Minor assembly required
- » Suitable for indoor use only
- » 5 year warranty
- » Weight limit is 140kg