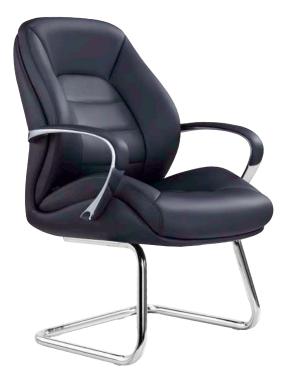

#### MAGNUM-VC

- » Fixed aluminium arms
- » Chrome cantilever frame
- » Extremely comfortable
- » Available in black leather only
- » Suitable for indoor use only
- » 5 year warranty
- » Weight limit is 120kg

### INDOOR USE ONLY

MAGNUM-H

1000mm 1000mm

560mm

MAGNUM-L

MAGNUM-VC

# **MAGNUM EXECUTIVE SEATING**

MAGNUM-H

MAGNUM-L

MAGNUM-VC