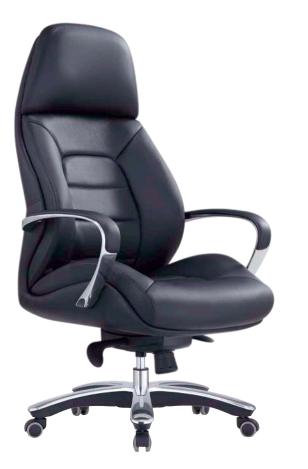

#### MAGNUM-H/MAGNUM-L

- » Adjustable seat height
- » Adjustable seat and back angle
- » Adjustable weight tension
- » Fixed aluminium arms
- » Available in high and low back
- » Moulded seat and back foam
- » Knee tilt mechanism with 3 locking positions
- » 700mm aluminium base
- » Extremely comfortable
- » Available in black leather only
- » Suitable for indoor use only
- » 5 year warranty
- » Weight limit is 120kg

### INDOOR USE ONLY

MAGNUM-H

1000mm 1000mm

560mm

MAGNUM-L

MAGNUM-VC

# **MAGNUM EXECUTIVE SEATING**

MAGNUM-H

MAGNUM-L

MAGNUM-VC