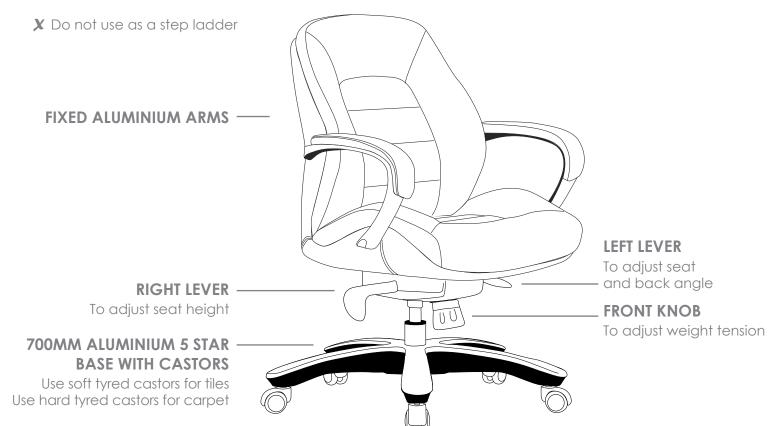

### >> FEATURES

#### MAGNUM-H/MAGNUM-L

- » Adjustable seat height
- » Adjustable seat and back angle
- » Adjustable weight tension
- » Fixed aluminium arms
- » Available in high and low back
- » Moulded seat and back foam
- » Knee tilt mechanism with 3 locking positions
- » 700mm aluminium base
- » Extremely comfortable
- » Available in black leather only
- » Suitable for indoor use only
- » 5 year warranty
- » Weight limit is 120kg