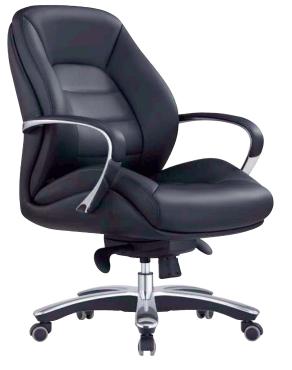

#### MAGNUM-H/MAGNUM-L

- » Adjustable seat height
- » Adjustable seat and back angle
- » Adjustable weight tension
- » Fixed aluminium arms
- » Available in high and low back
- » Moulded seat and back foam
- » Knee tilt mechanism with 3 locking positions
- » 700mm aluminium base
- » Extremely comfortable
- » Available in black leather only
- » Suitable for indoor use only
- » 5 year warranty
- » Weight limit is 120kg

### INDOOR USE ONLY

MAGNUM-H

1000mm 1000mm

560mm

MAGNUM-L

MAGNUM-VC

# **MAGNUM EXECUTIVE SEATING**

MAGNUM-H

MAGNUM-L

MAGNUM-VC