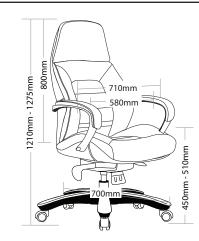

#### MAGNUM-H/MAGNUM-L

- » Adjustable seat height
- » Adjustable seat and back angle
- » Adjustable weight tension
- » Fixed aluminium arms
- » Available in high and low back
- » Moulded seat and back foam
- » Knee tilt mechanism with 3 locking positions
- » 700mm aluminium base
- » Extremely comfortable
- » Available in black leather only
- » Suitable for indoor use only
- » 5 year warranty
- » Weight limit is 120kg