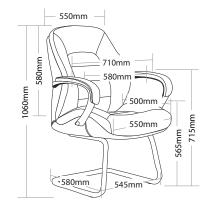

#### MAGNUM-VC

- » Fixed aluminium arms
- » Chrome cantilever frame
- » Extremely comfortable
- » Available in black leather only
- » Suitable for indoor use only
- » 5 year warranty
- » Weight limit is 120kg