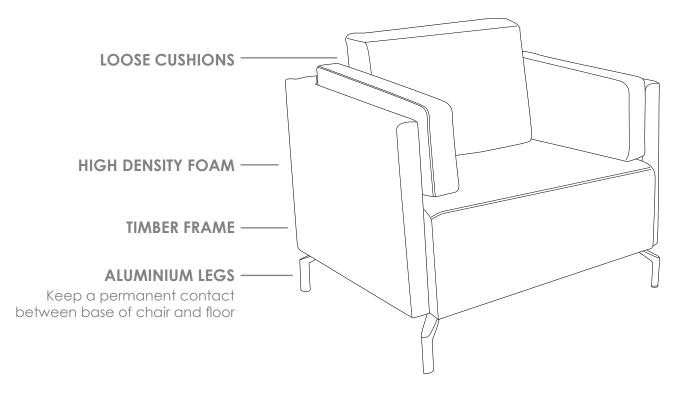

#### FEATURES

- » Australian made
- » Available in 1 or 2 seater (custom size available, please contact office)
- » High density foam
- » Loose cushions upholstered both sides
- » Timber frame
- » Aluminum legs
- » Available in local fabrics (two tone available, please contact office)
- » Optional frame or base colour (please allow 5 more days)
- » Suitable for indoor use
- » 5 year warranty
- » Weight limit for 1 seater is 130kg
- » Weight limit for 2 seater is 260kg