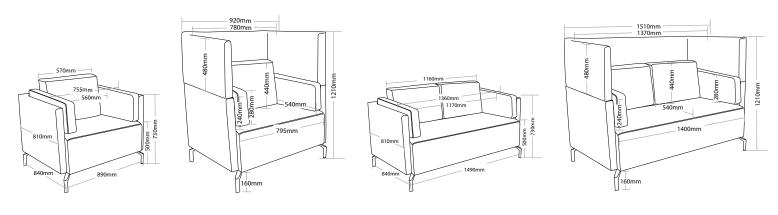

#### **INDOOR USE ONLY**

X Do not use as a step ladder

SHELL-1S SHELL-1SH SHELL-2S SHELL-2SH