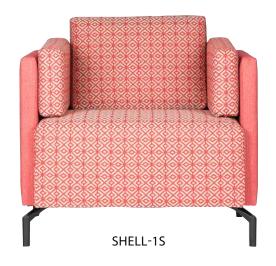

### **SHELL**

#### FEATURES

- » Australian made
- » Available in 1 or 2 seater (custom size available, please contact office)
- » High density foam
- » Loose cushions upholstered both sides
- » Timber frame
- » Aluminum legs
- » Available in local fabrics (two tone available, please contact office)
- » Optional frame or base colour (please allow 5 more days)
- » Suitable for indoor use
- » 5 year warranty
- » Weight limit for 1 seater is 130kg
- » Weight limit for 2 seater is 260kg

#### **INDOOR USE ONLY**

X Do not use as a step ladder

SHELL-1S SHELL-1SH SHELL-2S SHELL-2SH