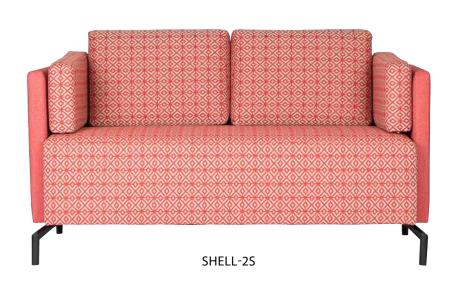

### **SHELL**

#### FEATURES

- » Australian made
- » Available in 1 or 2 seater (custom size available, please contact office)
- » High density foam
- » Loose cushions upholstered both sides
- » Timber frame
- » Aluminum legs
- » Available in local fabrics (two tone available, please contact office)
- » Optional frame or base colour (please allow 5 more days)
- » Suitable for indoor use
- » 5 year warranty
- » Weight limit for 1 seater is 130kg
- » Weight limit for 2 seater is 260kg

#### **INDOOR USE ONLY**

X Do not use as a step ladder

SHELL-1S SHELL-1SH SHELL-2S SHELL-2SH