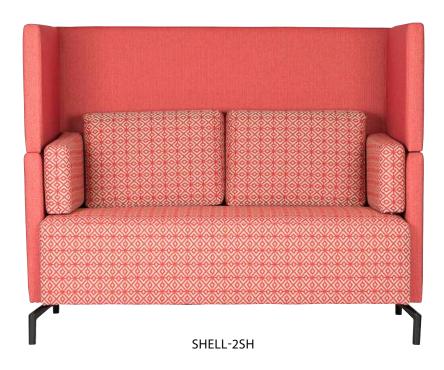

### **SHELL**

#### FEATURES

- » Australian made
- » Available in 1 or 2 seater (custom size available, please contact office)
- » High density foam
- » Loose cushions upholstered both sides
- » Timber frame
- » Aluminum legs
- » Available in local fabrics (two tone available, please contact office)
- » Optional frame or base colour (please allow 5 more days)
- » Suitable for indoor use
- » 5 year warranty
- » Weight limit for 1 seater is 130kg
- » Weight limit for 2 seater is 260kg

#### **INDOOR USE ONLY**

X Do not use as a step ladder

SHELL-1S SHELL-1SH SHELL-2S SHELL-2SH