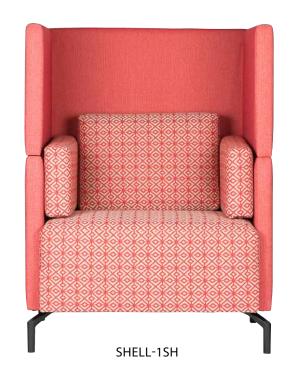

### **SHELL**

#### FEATURES

- » Australian made
- » Available in 1 or 2 seater (custom size available, please contact office)
- » High density foam
- » Loose cushions upholstered both sides
- » Timber frame
- » Aluminum legs
- » Available in local fabrics (two tone available, please contact office)
- » Optional frame or base colour (please allow 5 more days)
- » Suitable for indoor use
- » 5 year warranty
- » Weight limit for 1 seater is 130kg
- » Weight limit for 2 seater is 260kg

#### **INDOOR USE ONLY**

X Do not use as a step ladder

SHELL-1S SHELL-1SH SHELL-2S SHELL-2SH