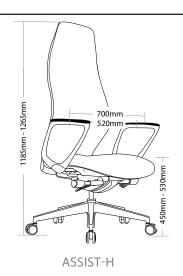

#### FEATURES

- » Adjustable seat height
- » Adjustable seat and back angle
- » Adjustable seat depth (seat slider)
- » Adjustable weight tension
- » Fixed aluminium arms
- » Available in high and low back
- » Plastic under pan
- » Moulded seat and back foam
- » Synchron mechanism with 3 locking positions
- » 700mm alloy base
- » Available in local fabrics
- » Optional frame or base colour (please allow 5 more days)
- » Suitable for indoor use only
- » 5 year warranty
- » Weight limit is 130kg