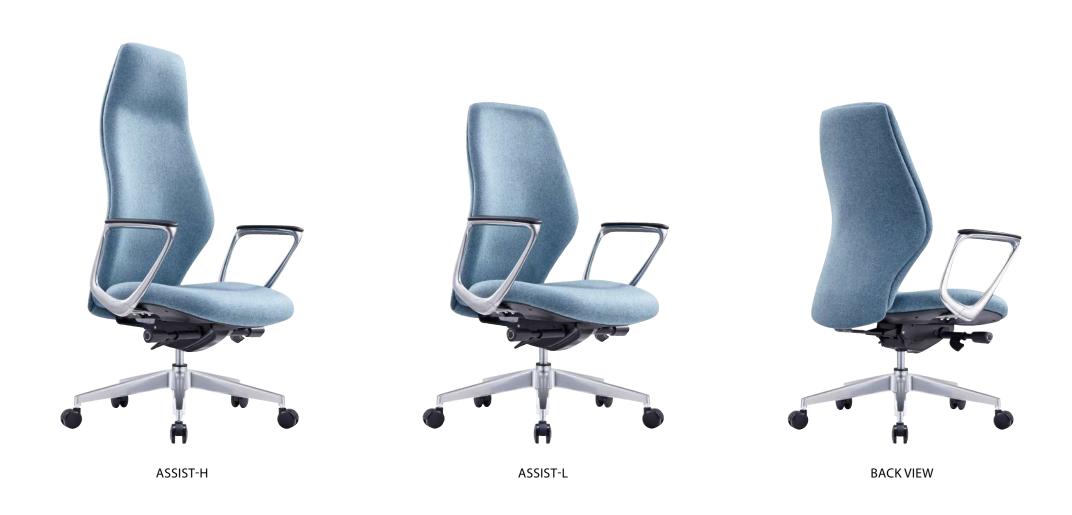

# R4 EXECUTIVE SEATING

### **ASSIST**

#### FEATURES

- » Adjustable seat height
- » Adjustable seat and back angle
- » Adjustable seat depth (seat slider)
- » Adjustable weight tension
- » Fixed aluminium arms
- » Available in high and low back
- » Plastic under pan
- » Moulded seat and back foam
- » Synchron mechanism with 3 locking positions
- » 700mm alloy base
- » Available in local fabrics
- » Optional frame or base colour (please allow 5 more days)
- » Suitable for indoor use only
- » 5 year warranty
- » Weight limit is 130kg

## **ASSIST EXECUTIVE SEATING**