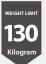

### RIGHT KNOB

To adjust weight tension

#### **INNER RIGHT LEVER**

To adjust seat height