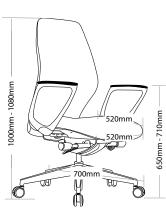

#### FEATURES

- » Adjustable seat height
- » Adjustable seat and back angle
- » Adjustable seat depth (seat slider)
- » Adjustable weight tension
- » Fixed aluminium arms
- » Available in high and low back
- » Plastic under pan
- » Moulded seat and back foam
- » Synchron mechanism with 3 locking positions
- » 700mm alloy base
- » Available in local fabrics
- » Optional frame or base colour (please allow 5 more days)
- » Suitable for indoor use only
- » 5 year warranty
- » Weight limit is 130kg