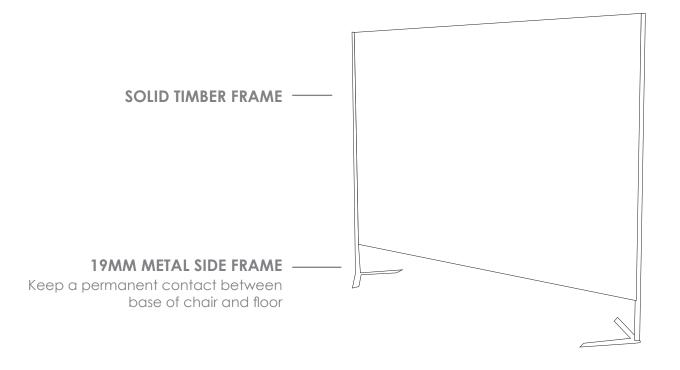

#### FEATURES

- » Australian made
- » Solid timber frame
- » Frames wrapped with a 10mm layer of foam
- » Frames wrapped with a layer of cardboard
- » 19mm metal side frame
- » Optional frame or base colour (please allow 5 more days)
- » Suitable for indoor use
- » 2 year warranty