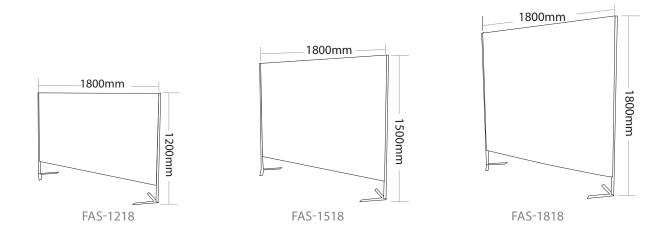

#### OPTIONS

| CODE     | SCREEN SIZE (HXW) |
|----------|-------------------|
| FAS-1212 | 1200x1200mm       |
| FAS-1215 | 1200x1500mm       |
| FAS-1218 | 1200x1800mm       |
| FAS-1512 | 1500x1200mm       |
| FAS-1515 | 1500x1500mm       |
| FAS-1518 | 1500x1800mm       |
| FAS-1812 | 1800x1200mm       |
| FAS-1815 | 1800x1500mm       |
| FAS-1818 | 1800x1800mm       |